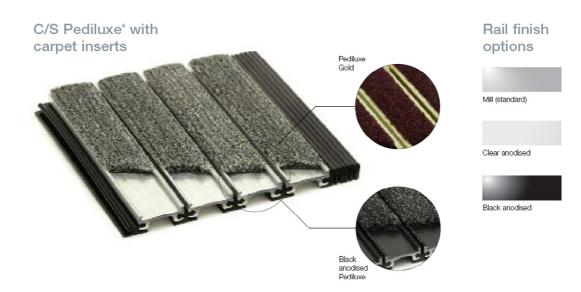

## C/S Pediluxe

## 17mm Aluminium Primary Entrance Matting

C/S Pediluxe<sup>®</sup> is the most versatile of all the aluminium profile systems. It combines rugged construction with a luxury 'feel' underfoot and enough tread and colour options to satisfy the most demanding project requirements.

C/S Pediluxe Gold<sup>®</sup> is the brass rail version offering a simply stunning quality and appearance.