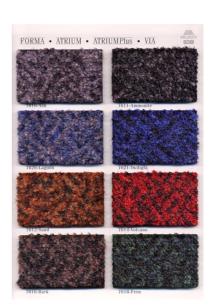

## **Technical Specification:**

Yarn Composition: 100% Polyamide 6.6 - Mono & Multi filaments

Yarn Count: 5980 Dtex

Pile Construction: Cut Pile
Tuft Method: Straight Stitch
Pile Height: 6.75mm

Light Fastness: Xenotest ISO 105-B01:

>6 on Blue scale

Total Weight: 3575g/m<sup>2</sup>
Total Thickness: 8mm

Secondary Backing:

Composition: 100% nitrile Backing Thickness: 2mm

Performance:

Fire Resistance classification: EN ISO 13501: C<sub>FL</sub>-s1

Wear Resistance: 66,000 cycles Vetterman Test Electrical Behaviour: Antistatic (EN ISO 14041)

N10 General Fixtures/Furnishings/Equipment 300 Entrance Matting