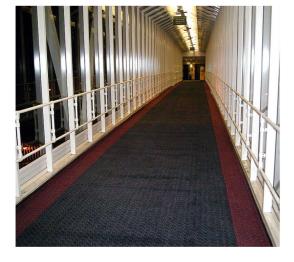

## Milliken Obex<sup>®</sup> Atrium Plus<sup>™</sup>

Wear Resistance: 66,000 cycles Vetterman Test Electrical Behaviour: Antistatic (EN ISO 14041)

N10 General Fixtures/Furnishings/Equipment 300 Entrance Matting