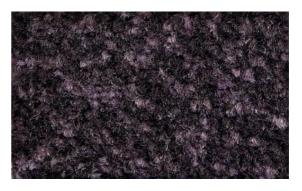

## **Technical Specification:**

Yarn Composition: 100% Polyamide 6.6 - Mono & Multi filaments

Yarn Count: 5980 Dtex

Pile Construction: Cut Pile
Tuft Method: Straight Stitch
Pile Height: 6.75mm

Light Fastness: Xenotest ISO 105-B01: