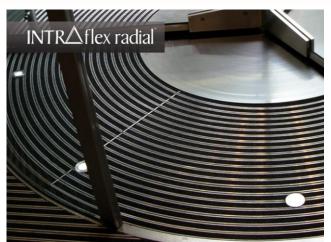

## **INTRAflex Radial**

**Heavy Duty 18mm Aluminium Entrance Matting** 

## features

- Heavy Duty 18mm Recessed Aluminium System
- Bespoke manufactured to suit any radius (min. 1200mm)
- Available in a variety of inserts choices
- Open construction allows dirt to fall through into well
- Perfect aesthetics the designer's dream
- Suitable for internal & external applications
- Curved design ensures optimum performance