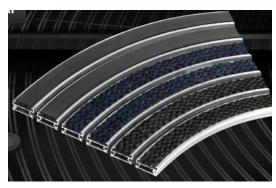

## features

- Heavy Duty 18mm Recessed Aluminium System
- Bespoke manufactured to suit any radius (min. 1200mm)
- Available in a variety of inserts choices
- Open construction allows dirt to fall through into well
- Perfect aesthetics the designer's dream
- Suitable for internal & external applications
- Curved design ensures optimum performance