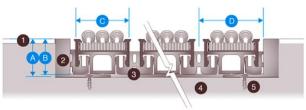

- A. 21mm
- B. 18mm
- C. 28mm profile
- D. 33mm module
- 1 Finished floor surface
- 2. Recessed matwel frame
- 3. Levelling latex to matwell ba
- 4. Screed sub-floor
- 5. Screw fittings