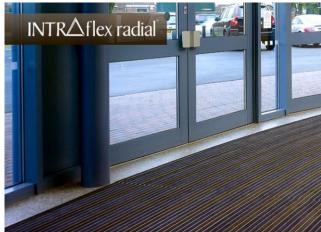

## **INTRAflex Radial**

**Heavy Duty 18mm Aluminium Entrance Matting** 

## features

- Heavy Duty 18mm Recessed Aluminium System
- Bespoke manufactured to suit any radius (min. 1200mm)
- Available in a variety of inserts choices
- Open construction allows dirt to fall through into well
- Perfect aesthetics the designer's dream
- Suitable for internal & external applications
- Curved design ensures optimum performance