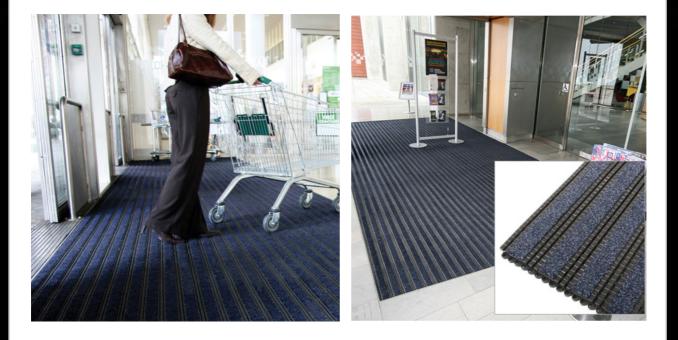

## **Coba Premier Track** Modular Entrance Matting System

## 16mm 53-54

Coba Premier Track Entrance Matting Systems is a 30cm x 45cm modular tiles system with a quality nylon crush resistant carpet insert which effectively scrapes dirt & wipes moisture. The tile format allows it to be used to fit any shape area whilst the textured surface gives added grip and comfort underfoot. Fire tested to EN13501 Euro Classification B(F2)S2.