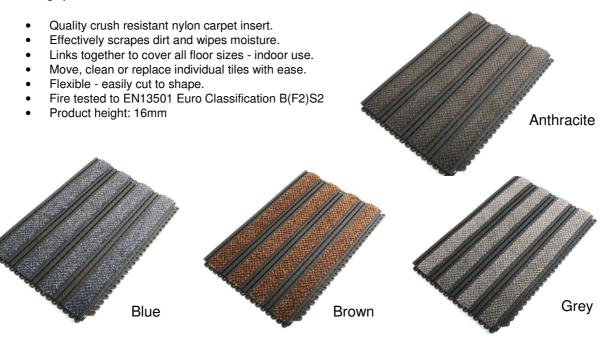

## 16mm 53-54

Coba Premier Track Entrance Matting Systems is a 30cm x 45cm modular tiles system with a quality nylon crush resistant carpet insert which effectively scrapes dirt & wipes moisture. The tile format allows it to be used to fit any shape area whilst the textured surface gives added grip and comfort underfoot. Fire tested to EN13501 Euro Classification B(F2)S2.