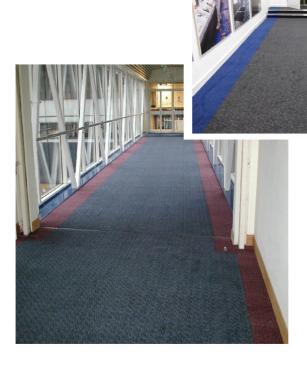

## **Secondary Barrier Carpeting Matting**

Milliken Obex Atrium Plus is a premium secondary carpet matting designed for high traffic applications available in 8 colour ways to match the Milliken Obex Forma primary entrance matting systems.

## **Technical Specification:**

Anti-static polyamide with mono & multi filaments
Everwear impervious PVC backing
2m wide roll width x 25m long (10mm thick)
(2cm border either side giving 1.96m working dimension)
Available as a loose laid mat with borders and in Cut lengths
Suitable for intense traffic areas (reception & circulation areas)
Excellent scraping & moisture retention properties
5 year wear guarantee
Colour co-ordinates with Obex Forma 11 & 16