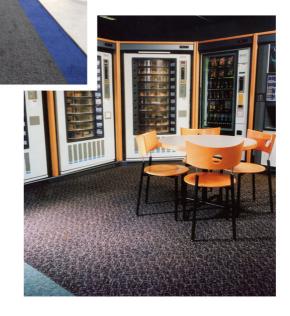

## **Secondary Barrier Carpeting Matting**

Milliken Obex Atrium Plus is a premium secondary carpet matting designed for high traffic applications available in 8 colour ways to match the Milliken Obex Forma primary entrance matting systems.

## **Technical Specification:**

Anti-static polyamide with mono & multi filaments
Everwear impervious PVC backing
2m wide roll width x 25m long (10mm thick)
(2cm border either side giving 1.96m working dimension)
Available as a loose laid mat with borders and in Cut lengths
Suitable for intense traffic areas (reception & circulation areas)
Excellent scraping & moisture retention properties
5 year wear guarantee
Colour co-ordinates with Obex Forma 11 & 16