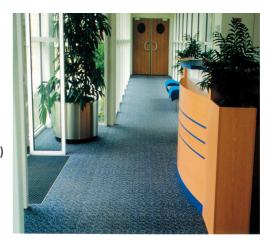

## **Secondary Barrier Carpeting Matting**

Milliken Obex Atrium Plus is a premium secondary carpet matting designed for high traffic applications available in 8 colour ways to match the Milliken Obex Forma primary entrance matting systems.

## **Technical Specification:**

Anti-static polyamide with mono & multi filaments
Everwear impervious PVC backing
2m wide roll width x 25m long (10mm thick)
(2cm border either side giving 1.96m working dimension)
Available as a loose laid mat with borders and in Cut lengths
Suitable for intense traffic areas (reception & circulation areas)
Excellent scraping & moisture retention properties
5 year wear guarantee
Colour co-ordinates with Obex Forma 11 & 16