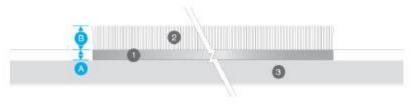

|  |  |
| Roll Size         | 25m x 2m                                                                                                        |  |  |
| Uniclass          | Pr_35_57_11_49 Loose-laid matting                                                                               |  |  |
| CAWS              | N10/310 Loose laid matting                                                                                      |  |  |

## COLOUR

| 608       | 607        | 606  | 609    | 602  |
|-----------|------------|------|--------|------|
| Black     | Anthracite | Grey | Purple | Blue |
|           |            |      |        |      |
| 610       | 605        | 604  | 601    |      |
| Turquoise | Brown      | Coco | Red    |      |

## PROFILE



A 2mm B 6.7mm 1 PVC backing 2 Fibre pile

3 Subfloor