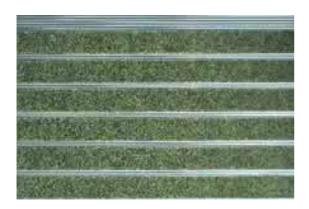

## Street - King

Street King is an extremely popular, internal/external, heavy duty contract aluminium entrance matting. Available in 9 colour options.

19mm Low Profile - Closed 22mm Standard Profile - Open or Closed