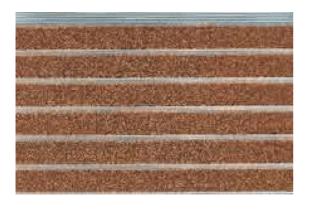

## High - Street Low Profile

High Street Low Profile is a super heavy weight polypropylene brush / aluminium entrance matting system. Available in 2 colour options – Black or Tan

20mm Low Profile