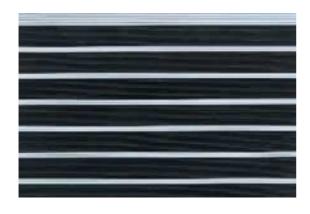

## Street - Beater

Street Beater comprises of strips of 12mm thick fine ribbed rubber inserted into alternating ridged aluminium scraper channel sections.

18mm Low Profile 21mm Standard Profile – Open or Closed