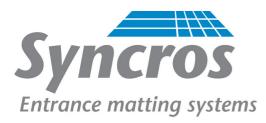

### Grime - Grabber

Grime Grabber is a heavy-duty polypropylene brush / ribbed aluminium entrance matting system. Available in 9 colour options

17mm Gauge