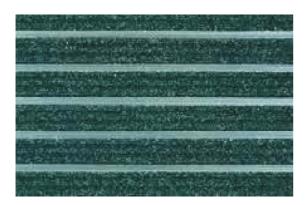

#### Grime - Interclean

Grime Interclean is a heavy-duty high twist nylon piled clean zone barrier carpeting / aluminium entrance matting. Available in 14 colour options.

13mm Gauge