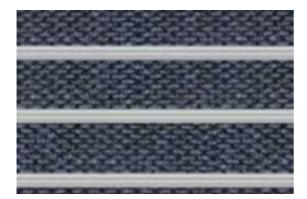

#### Grime - Interclean

Grime Interclean is a heavy-duty high twist nylon piled clean zone barrier carpeting / aluminium entrance matting. Available in 14 colour options.

13mm Gauge