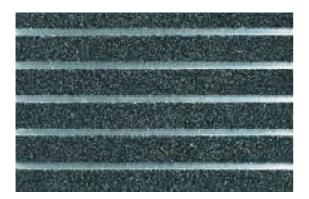

### Grime - Stopper

Grime Stopper is a 100% ribbed polypropylene / aluminium entrance matting Available in 18 colour options.

13mm Gauge