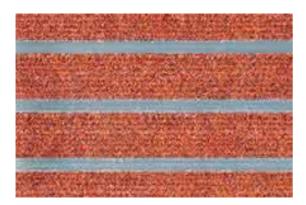

### **Grime - Raincheck**

Grime Raincheck is a super heavy weight nylon brush pile / aluminium entrance matting. Available in 9 colour options

15mm Gauge