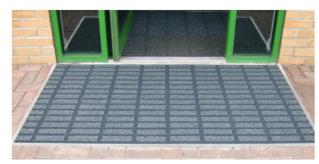

## Milliken Obex<sup>®</sup> Tergo™

In combination with Milliken Obex® Forma™ to create the ultimate in design and functionality

Unique, proven scraper textile

## New Edition to the Obex® Family

The Milliken Obex° family of products has just expanded to include the all new Obex° Tergo™. Finally, a versatile solution to external / internal anti-slip entrance matting which can be combined in perfect harmony with Milliken's Obex Prior™ or Obex° Forma™ product ranges.

The sheer number of design combinations using the three products creates almost limitless options and budget considerations.

Originally designed as an external scraper for all weathers, the  $Obex^{\circ}$   $Tergo^{TM}$  tile is just as comfortable internally creating the ultimate in soil removal linked with the  $Obex^{\circ}$   $Forma^{TM}$  for maximum moisture absorbance.