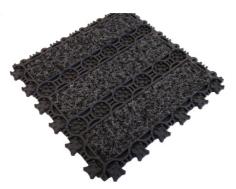

## Milliken Obex<sup>®</sup> Tergo™

In combination with Milliken Obex® Forma™ to create the ultimate in design and functionality

Unique, proven scraper textile

## New Edition to the Obex® Family

The Milliken Obex° family of products has just expanded to include the all new Obex° Tergo™. Finally, a versatile solution to external / internal anti-slip entrance matting which can be combined in perfect harmony with Milliken's Obex Prior™ or Obex° Forma™ product ranges.

The sheer number of design combinations using the three products creates almost limitless options and budget considerations.

Originally designed as an external scraper for all weathers, the  $Obex^{\circ}$   $Tergo^{TM}$  tile is just as comfortable internally creating the ultimate in soil removal linked with the  $Obex^{\circ}$   $Forma^{TM}$  for maximum moisture absorbance.