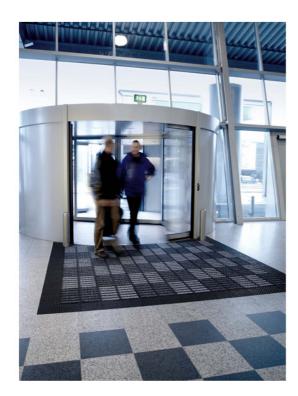

## Milliken Obex<sup>®</sup> Tergo™

In combination with Milliken Obex® Forma™ to create the ultimate in design and functionality

Unique, proven scraper textile

## New Edition to the Obex® Family

The Milliken Obex° family of products has just expanded to include the all new Obex° Tergo™. Finally, a versatile solution to external / internal anti-slip entrance matting which can be combined in perfect harmony with Milliken's Obex Prior™ or Obex° Forma™ product ranges.

The sheer number of design combinations using the three products creates almost limitless options and budget considerations.

Originally designed as an external scraper for all weathers, the  $Obex^{\circ}$   $Tergo^{TM}$  tile is just as comfortable internally creating the ultimate in soil removal linked with the  $Obex^{\circ}$   $Forma^{TM}$  for maximum moisture absorbance.