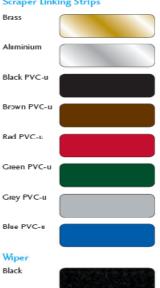

Tel: 01234 314 314 Email: sales@syncros.co.uk Website: www.syncros.co.uk

for more information:

## **Gradus Topguard**

## Primary Aluminium Entrance Matting

Gradus Topguard is a primary aluminium barrier mat suitable for the most demanding applications. Manufactured in either 12mm or 18mm aluminium, brass or PVC-u frames with rubber wipers either plain or interwoven with nylon fibres in fills.



## features

- Interior Use
- Open/Closed Construction
- Moisture Removal
- Coarse Dirt Removal

- Suitable for High Heels
- Suitable for Wheeled Traffic
- Ease of Maintenance
- Reversible Product (square and rectangle only)









Profiles: Dimensions shown are nominal. l'lustrations are fu'l size in mm. Products subject to minor design alterations without notice.

Grey





We are Syncros

Looking for product advice? matting experts on 01234 314314 email sales@syncros.co.uk Address Triumph Way, Kempston, Beds. MK42 7QB

colour availability

Scraper Linking Strips