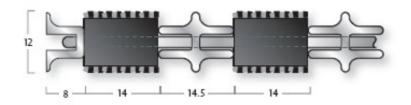

## Primary Aluminium Entrance Matting

Gradus Topguard is a primary aluminium barrier mat suitable for the most demanding applications. Manufactured in either 12mm or 18mm aluminium, brass or PVC-u frames with rubber wipers either plain or interwoven with nylon fibres in fills.