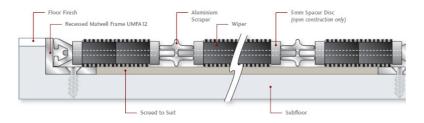

## Primary Aluminium Entrance Matting

Gradus Topguard is a primary aluminium barrier mat suitable for the most demanding applications. Manufactured in either 12mm or 18mm aluminium, brass or PVC-u frames with rubber wipers either plain or interwoven with nylon fibres in fills.