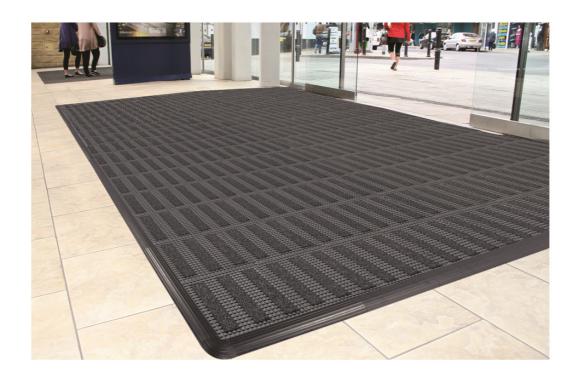

## **Coba Premier Surface**

Coba Premier Surface is a 12mm gauge modular entrance matting system designed for surface mounted application where there is no existing matwell or where the matwell requires extending without excavation. Premier Surface has a quality nylon carpet insert which effectively scrapes dirt and wipes moisture. Suitable for medium to heavy traffic areas the product provides an ideal matting solution.

- Quality Nylon infill
- 30cm x 30cm Modular Tiles
- Base tile is 100% Recycled material
- Easy to install
- **Closed Construction**
- Ideal surface mounted applications
- Available in 4 Colours

We are Syncros