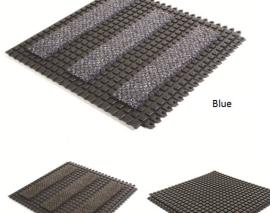

- Quality Nylon infill
- 30cm x 30cm Modular Tiles
- Base tile is 100% Recycled material
- Easy to install
- **Closed Construction**
- Ideal surface mounted applications
- Available in 4 Colours

We are Syncros