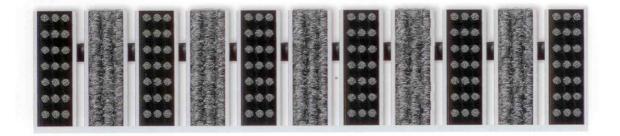

## **EMCO Diplomat**

Specification Data sheet on EMCO Diplomat with ribbed carpet and cassette bush inserts.

| Description:     | Roll-up, hard-wearing entrance mat;<br>suitable for wheelchairs | Colours:    | Ribbed carpet (standard): Light grey, anthracite,<br>beige, blue; for special colours, refer to page 17<br>Cassette brushes: Grey, black |
|------------------|-----------------------------------------------------------------|-------------|------------------------------------------------------------------------------------------------------------------------------------------|
| Support chassis: | Rigid aluminium with impact sound insulation underlay           | Connection: | Plastic coated steel wire                                                                                                                |