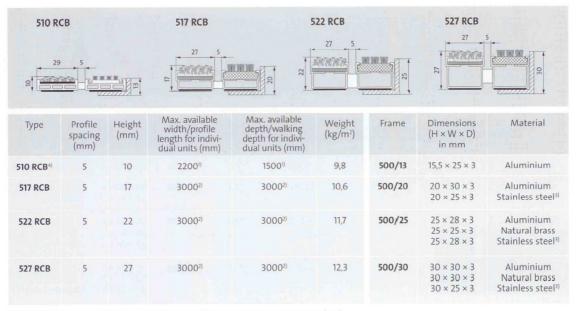

## Contact Syncros for Specification Data Sheets on other insert options such as: Textile brush, Rubber and Maximus.

<sup>1</sup> These values relate to a maximum mat weight of 25 kg
<sup>3</sup> Stainless steel, material no. 1.4301 (V2A)
<sup>1</sup> These values relate to a maximum mat weight of 45 kg
<sup>4</sup> Normal load: Daily footfall of up to 250