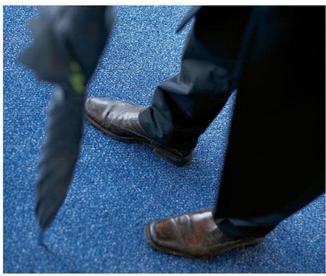

## **Secondary 10mm Entrance Matting Carpet**

Coral classic entrance flooring

Coral<sup>®</sup> classic has the capacity to absorb moisture like no other textile entrance system. Research shows that after just two steps across Coral<sup>®</sup> classic matting, almost 50% of foot borne moisture is absorbed. When hard flooring is installed, moisture absorption doesn't just prevent dirty footprints: it becomes a critical health and safety requirement as it helps to prevent accidental slipping and sliding. Alongside its excellent moisture-absorbing properties, Coral<sup>®</sup> classic also has special scraping monofilament yarns which actively scrape dirt off the soles of shoes.