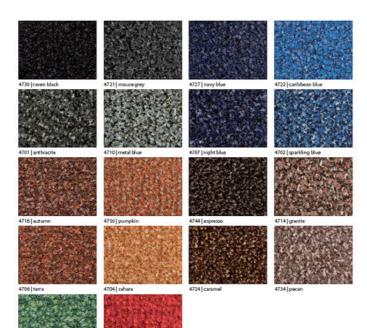

## **Specifications**

Total Weight: 3,600g/m<sup>2</sup> approx Pile Weight: 870g/m<sup>2</sup> approx

Thickness: 10mm

Pile Fibre: 100% Polyamide Backing: Everfort Vinyl

Roll Length: 27.5lm Cut Lengths: Yes