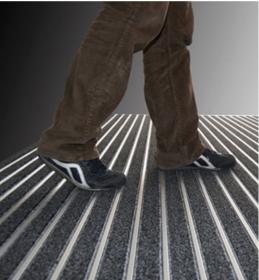

## **Coba Pathmaster**

Coba Pathmaster is a 13mm gauge cost effective alternative to traditional aluminium entrance matting system. Pathmaster has a polypropylene needle rib combined with polyamide brushes and aluminium inserts to create an excellent scrapping and moisture trapping area.

- Polypropylene needle rib with Polyamide insert
- Supplied in rolls of 10m x 2m or 1m
- Pathmaster can incorporate Logos
- 5 Year Wear Guarantee
- · Surface mounted where there is no matwell
- Easy to install
- Up to 75,000,000 crosses per year
- Fire tested to EN13501 Euro Classification E Class