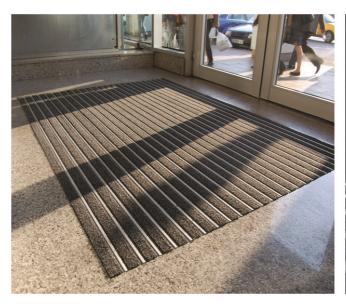

## **Coba Pathmaster**

Coba Pathmaster is a 13mm gauge cost effective alternative to traditional aluminium entrance matting system. Pathmaster has a polypropylene needle rib combined with polyamide brushes and aluminium inserts to create an excellent scrapping and moisture trapping area.

Coba Pathmaster is easy to install using a jigsaw or hand grinder and can be surface mounted where there is no existing matwell. Fire tested to EN13501 Euro Classification E class the product is available in 10m rolls in either 2m or 1m widths in Anthracite.