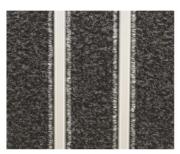

## **Coba Pathmaster**

Coba Pathmaster is a 13mm gauge cost effective alternative to traditional aluminium entrance matting system. Pathmaster has a polypropylene needle rib combined with polyamide brushes and aluminium inserts to create an excellent scrapping and moisture trapping area.

Coba Pathmaster is easy to install using a jigsaw or hand grinder and can be surface mounted where there is no existing matwell. Fire tested to EN13501 Euro Classification E class the product is available in 10m rolls in either 2m or 1m widths in Anthracite.

- Polypropylene needle rib with Polyamide insert
- Supplied in rolls of 10m x 2m or 1m
- Pathmaster can incorporate Logos
- 5 Year Wear Guarantee
- · Surface mounted where there is no matwell
- Easy to install
- Up to 75,000,000 crosses per year
- Fire tested to EN13501 Euro Classification E Class