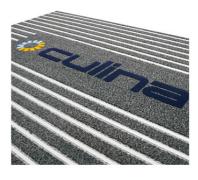

- Polypropylene needle rib with Polyamide insert
- Supplied in rolls of 10m x 2m or 1m
- Pathmaster can incorporate Logos
- 5 Year Wear Guarantee
- · Surface mounted where there is no matwell
- Easy to install
- Up to 75,000,000 crosses per year
- Fire tested to EN13501 Euro Classification E Class