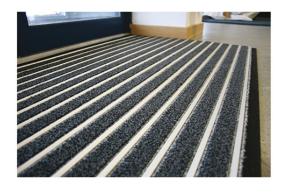

## **Coba Pathmaster**

Coba Pathmaster is a 13mm gauge cost effective alternative to traditional aluminium entrance matting system. Pathmaster has a polypropylene needle rib combined with polyamide brushes and aluminium inserts to create an excellent scrapping and moisture trapping area.

Coba Pathmaster is easy to install using a jigsaw or hand grinder and can be surface mounted where there is no existing matwell. Fire tested to EN13501 Euro Classification E class the product is available in 10m rolls in either 2m or 1m widths in Anthracite.