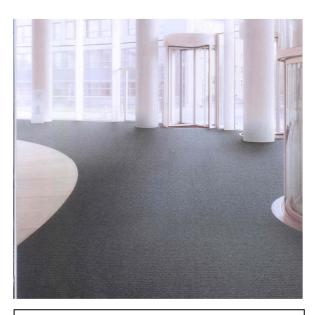

## Secondary Barrier Matting

3M Nomad Aqua is a permanent fitted secondary carpet matting solution, which can be cleaned on site. 3M Nomad Aqua is extremely durable tufted matting made from a patented dual-fibre construction

## 3M Nomad Aqua Series 85 (formerly known as Aqua 8400 or 8500)

Construction: Tufted Dual Loop Pile

Pile Material: Polyamide 6

Vinyl Backing: Thickness: 7.5mm Random Pattern: