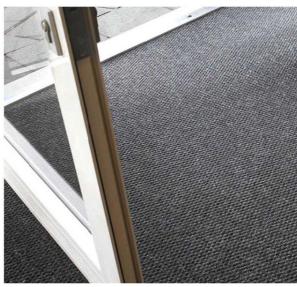

## Secondary Barrier Matting

3M Nomad Aqua is a permanent fitted secondary carpet matting solution, which can be cleaned on site. 3M Nomad Aqua is extremely durable tufted matting made from a patented dual-fibre construction

## 3M Nomad Aqua Series 85 (formerly known as Aqua 8400 or 8500)

Construction: Tufted Dual Loop Pile

Pile Material: Polyamide 6

Vinyl Backing: Thickness: 7.5mm Random Pattern: