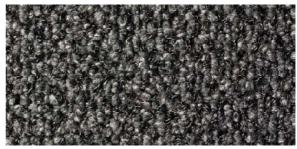

## 3M Nomad Aqua Series 85 (formerly known as Aqua 8400 or 8500)

Construction: Tufted Dual Loop Pile

Pile Material: Polyamide 6

Vinyl Backing: Thickness: 7.5mm Random Pattern: