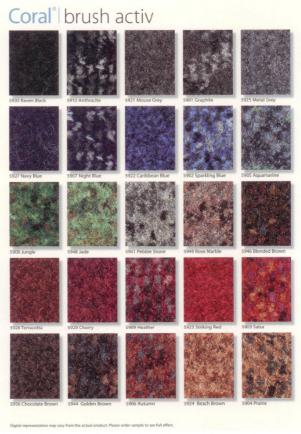

## **Secondary 10mm Entrance Matting Carpet**

Coral Brush Activ can be used in all types of entrance areas and is the ideal solution when you need a textile entrance system that can simultaneously absorb moisture and remove dry soiling. Coral Brush Activ boasts a palette of 25 solid and blended colour ways that can be used together in combination with other Coral ranges.

Our unique "lines" collection, offered in a range of seven contemporary yet practical colour ways, adds an increased level of style and design to entrances.

For areas where there is a heightened risk of fire, Coral Brush Activ FR can be supplied with a flame retardant latex backing that meets EN 13501 BflS1. Coral Brush Activ FR is available in 185cm width.