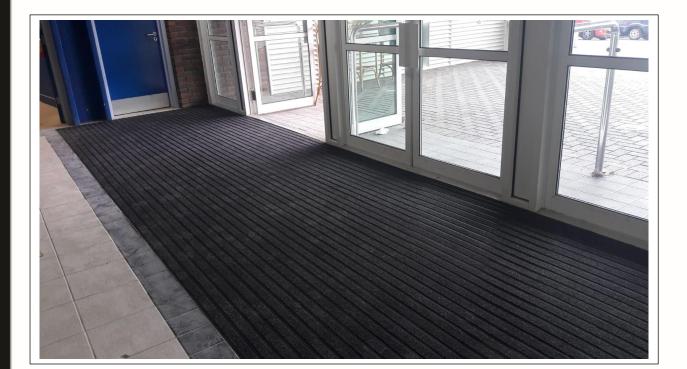

### Gradus Access Click (Mat-in-a box)

Entrance Matting made easy - straight from the box, quick & easy to install

### ✓ Quick & Easy to install

Svncros

Entrance matting systems

- Quick on-site assembly
- Easy to install as laminate flooring
- Easy cut & trim on-site
- · For use in matwells or surface mounted

#### ✓ Ideal for use in many applications

- Offices, schools, high street etc.
- Suitable for trolley traffic
- Heel Safe
- Ideal for use where electronic tagging systems operate

Gradus Access Click is a modular primary barrier mat available in closed construction. It is ideal for use in interior locations subject to medium foot and wheeled traffic e.g. high street shops, schools and offices. The mat is supplied in 2m modules that click together and can be easily cut on site offering quick and easy installation with minimum wastage. Comprising a rigid PVC-u base and polypropylene wipers, the mat is available in three colours, and provides an effective surface for the removal of dirt and moisture.