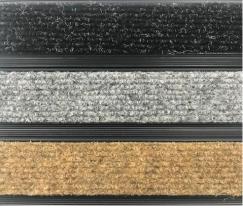

## **Gradus Access Click – Mat in a Box**

Reference: Access Click Primary Barrier Matting Module: PVC-u base incorporating carpet wipers Construction: Closed Wiper material: Loop pile - 100% Polypropylene Total height (including carpet pile): 12mm PVC-u base height: 10mm PVC-u base colour: Black

Gradus Access Click is a modular primary barrier mat available in closed construction. It is ideal for use in interior locations subject to medium foot and wheeled traffic e.g. high street shops, schools and offices. The mat is supplied in 2m modules that click together and can be easily cut on site offering quick and easy installation with minimum wastage. Comprising a rigid PVC-u base and polypropylene wipers, the mat is available in three colours, and provides an effective surface for the removal of dirt and moisture.