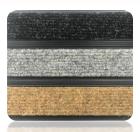

## **Gradus Access Click – Mat in a Box**

Reference: Access Click Primary Barrier Matting Module: PVC-u base incorporating carpet wipers Construction: Closed Wiper material: Loop pile - 100% Polypropylene Total height (including carpet pile): 12mm PVC-u base height: 10mm PVC-u base colour: Black

Gradus Access Click is a modular primary barrier mat available in closed construction. It is ideal for use in interior locations subject to medium foot and wheeled traffic e.g. high street shops, schools and offices. The mat is supplied in 2m modules that click together and can be easily cut on site offering quick and easy installation with minimum wastage. Comprising a rigid PVC-u base and polypropylene wipers, the mat is available in three colours, and provides an effective surface for the removal of dirt and moisture.