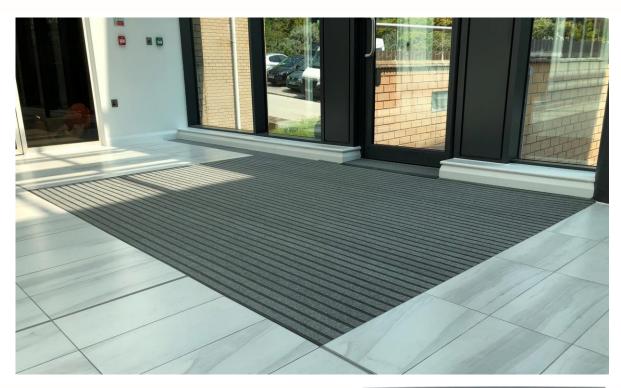

Gradus Access Click is a modular primary barrier mat available in closed construction. It is ideal for use in interior locations subject to medium foot and wheeled traffic e.g. high street shops, schools and offices. The mat is supplied in 2m modules that click together and can be easily cut on site offering quick and easy installation with minimum wastage. Comprising a rigid PVC-u base and polypropylene wipers, the mat is available in three colours, and provides an effective surface for the removal of dirt and moisture.