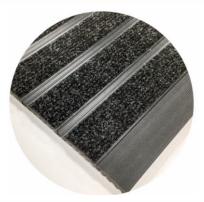

## **Gradus Access Click – Mat in a Box**

Reference: Access Click Primary Barrier Matting Module: PVC-u base incorporating carpet wipers Construction: Closed Wiper material: Loop pile - 100% Polypropylene Total height (including carpet pile): 12mm PVC-u base height: 10mm PVC-u base colour: Black

Gradus Access Click is a modular primary barrier mat available in closed construction. It is ideal for use in interior locations subject to medium foot and wheeled traffic e.g. high street shops, schools and offices. The mat is supplied in 2m modules that click together and can be easily cut on site offering quick and easy installation with minimum wastage. Comprising a rigid PVC-u base and polypropylene wipers, the mat is available in three colours, and provides an effective surface for the removal of dirt and moisture.