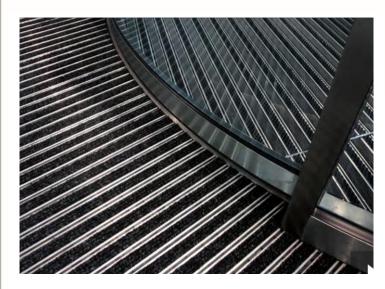

## **INTRAflex XT**

**Rollable 18mm Aluminium Entrance Matting** 

#### features

- Heavy Duty Recessed Aluminium Entrance Matting .
- Suitable for internal & external applications
- A combination or rubber/brush/fibre inserts available for complete 'Zonal' system
- Optimum dirt & moisture removal
- Heel-proof Open or Closed Construction
- Fully rollable for ease of cleaning & maintenance
- Suitable for the highest traffic areas