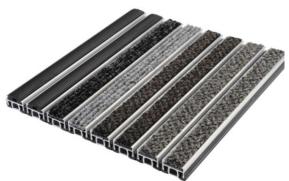

#### inserts

#### profile

| Α | 21mm                            |  |
|---|---------------------------------|--|
| в | 18mm                            |  |
| С | 28mm Profile                    |  |
| D | 33mm Module                     |  |
| 1 | Finished floor surface          |  |
| 2 | Recessed matwell frame          |  |
| 3 | Levelling latex to matwell base |  |
| 4 | Screed sub-floor                |  |
| 5 | Screw fixings                   |  |