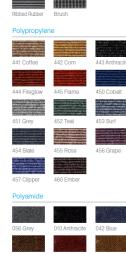

| 18mm                                                                                                     |
| Temperature Resistance | Aluminium resistant -50°C to +90°C                                                                       |
| Matwell Framing        | INT021                                                                                                   |
| Finish                 | Mill Finish aluminium as standard                                                                        |
|                        | Anodised finish in any RAL colour available for<br>special order                                         |
|                        |                                                                                                          |

#### inserts



# $INTR \triangle flex XT$



100% recycled aluminium construction

#### profile



| Α | 21mm                            |  |
|---|---------------------------------|--|
| в | 18mm                            |  |
| С | 28mm Profile                    |  |
| D | 33mm Module                     |  |
| 1 | Finished floor surface          |  |
| 2 | Recessed matwell frame          |  |
| 3 | Levelling latex to matwell base |  |
| 4 | Screed sub-floor                |  |
| 5 | Screw fixings                   |  |







We are Syncros Adding value through expertis nstallation and support a trading name of Personnel Hygiene Services Ltd in England & Wales under Company Registration: 770813 Office: Block B, Western Industrial Estate, Caerphilly,