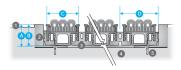

#### profile

| Α | 21mm                            |  |
|---|---------------------------------|--|
| в | 18mm                            |  |
| С | 28mm Profile                    |  |
| D | 33mm Module                     |  |
| 1 | Finished floor surface          |  |
| 2 | Recessed matwell frame          |  |
| 3 | Levelling latex to matwell base |  |
| 4 | Screed sub-floor                |  |
| 5 | Screw fixings                   |  |